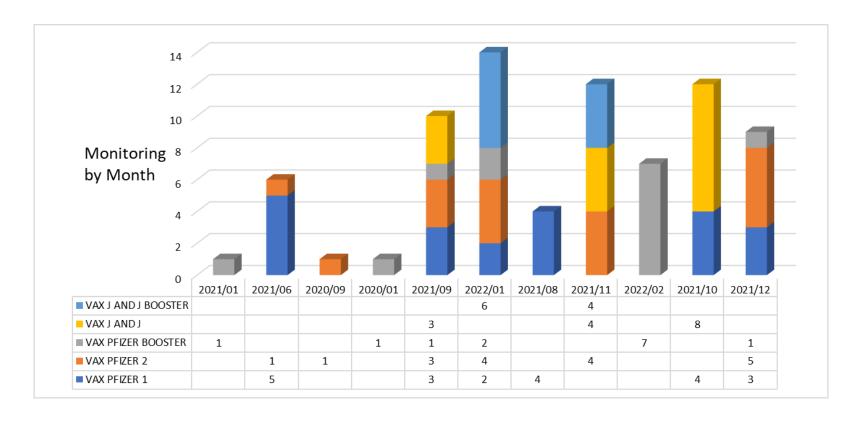

## **DETECT TRENDS & ANALYSE CAMPAIGNS**

Detect trends with analysis and evaluate the impact of vaccination campaigns.