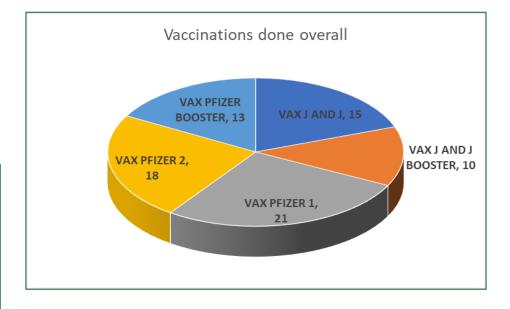

## **DETECT TRENDS & ANALYSE CAMPAIGNS**

Detect trends with analysis and evaluate the impact of vaccination campaigns.