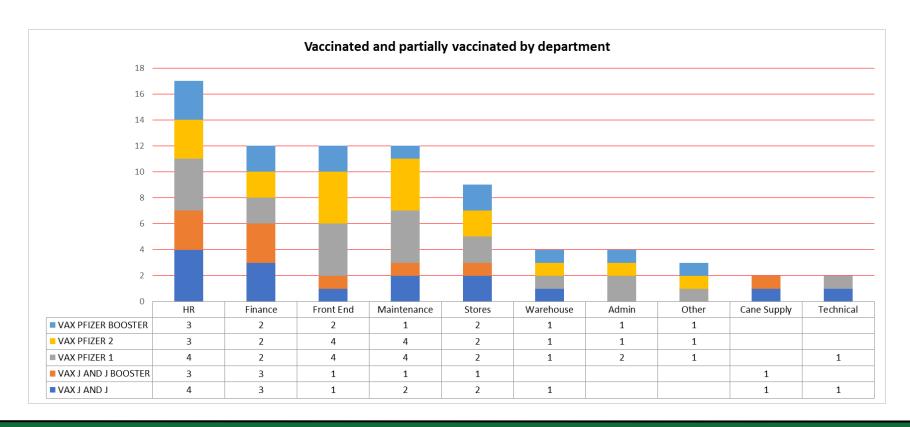

MONITOR & ANALYSE WORKFORCE VACCINATION STATUS

#### **FAST & FLEXIBLE ANALYSIS**

Fast analysis with automatic export to Excel.

Flexible criteria - by department, company, job title etc.